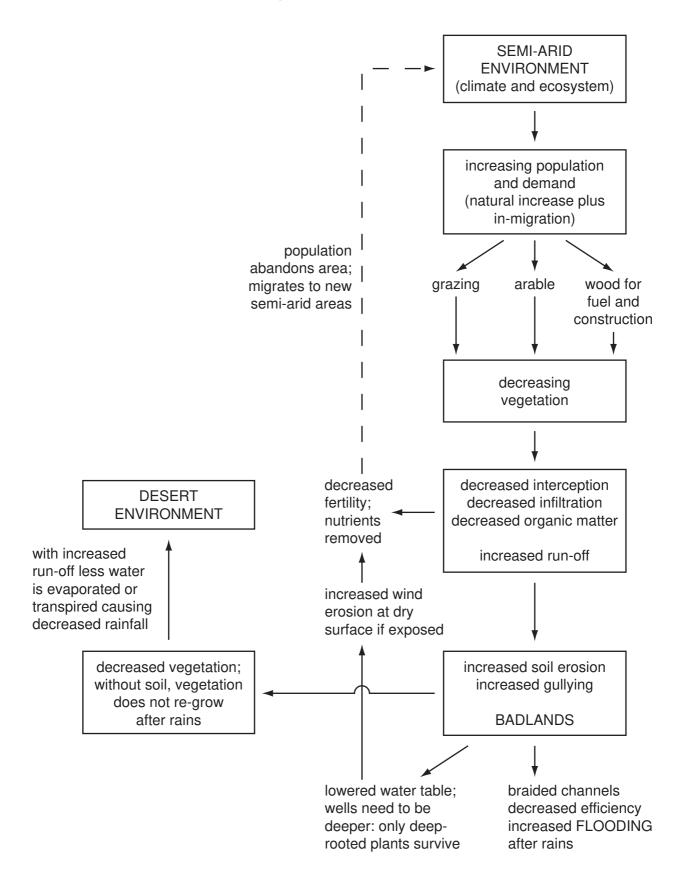

## **READ THESE INSTRUCTIONS FIRST**

This Insert contains all the figures referred to in the questions.

This document consists of **4** printed pages.

[Turn over

2

3

Figure 4 for Question 8

University of Cambridge International Examinations is part of the Cambridge Assessment Group. Cambridge Assessment is the brand name of University of Cambridge Local Examinations Syndicate (UCLES), which is itself a department of the University of Cambridge.